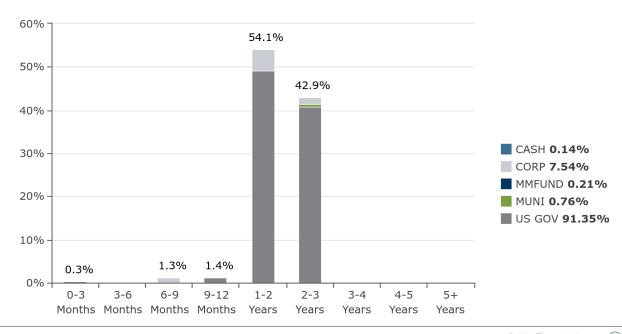

#### **Maturity Distribution by Security Type**

| <b>Security Distribution</b> | 0-3 Months   | 3-6 Months | 6-9 Months   | 9-12 Months  | I-2 Years       | 2-3 Years       | 3-4 Years | 4-5 Years | 5+ Years | Portfolio Total |
|------------------------------|--------------|------------|--------------|--------------|-----------------|-----------------|-----------|-----------|----------|-----------------|
| CASH                         | \$97,530.48  |            |              |              |                 |                 |           |           |          | \$97,530.48     |
| CORP                         |              |            | 917,359.47   |              | 3,354,091.31    | 936,719.51      |           |           |          | 5,208,170.29    |
| MMFUND                       | 143,110.85   |            |              |              |                 |                 |           |           |          | 143,110.85      |
| MUNI                         |              |            |              |              |                 | 527,275.94      |           |           |          | 527,275.94      |
| US GOV                       |              |            |              | 953,094.53   | 34,006,815.30   | 28,170,703.11   |           |           |          | 63,130,612.93   |
| TOTAL                        | \$240,641.33 |            | \$917,359.47 | \$953,094.53 | \$37,360,906.61 | \$29,634,698.56 |           | -         |          | \$69,106,700.50 |

#### **Maturity Distribution by Type**

Contra Costa Transportation Authority

Public Trust Advisors (4)