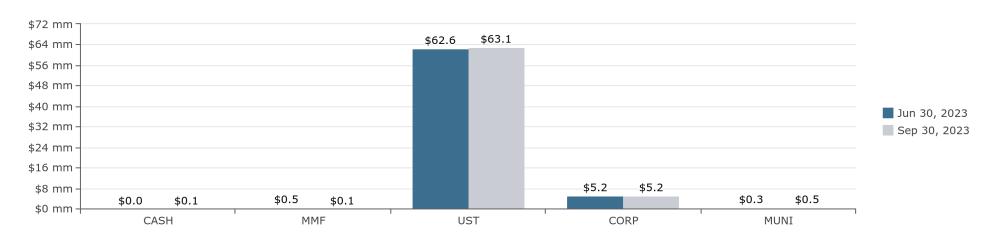

#### **Market Value Basis Security Distribution**

| Security Distribution | Jun 30, 2023<br>Ending Balance | Jun 30, 2023<br>Portfolio Allocation | Sep 30, 2023<br>Ending Balance | Sep 30, 2023<br>Portfolio Allocation | Change in<br>Allocation | Book Yield |
|-----------------------|--------------------------------|--------------------------------------|--------------------------------|--------------------------------------|-------------------------|------------|
| Cash                  | \$2,669.21                     | 0.00%                                | \$97,530.48                    | 0.14%                                | 0.14%                   | 0.00%      |
| U.S. Treasury Notes   | \$62,606,637.46                | 91.29%                               | \$63,130,612.93                | 91.35%                               | 0.06%                   | 3.56%      |
| Money Market Funds    | \$476,055.14                   | 0.69%                                | \$143,110.85                   | 0.21%                                | (0.49%)                 | 4.96%      |
| Corporate Notes       | 5,221,378.75                   | 7.61%                                | 5,208,170.29                   | 7.54%                                | (0.08%)                 | 3.07%      |
| Municipal Bonds       | 271,021.28                     | 0.40%                                | 527,275.94                     | 0.76%                                | 0.37%                   | 4.72%      |
| Portfolio Total       | \$68,577,761.84                | 100.00%                              | \$69,106,700.50                | 100.00%                              |                         | 3.53%      |