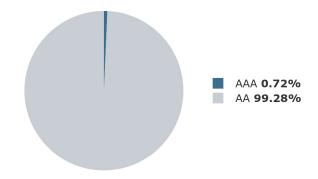

#### **S&P** Rating Distribution

| S&P Rating Distribution        | Sep 30, 2023<br>Ending Balance | Portfolio<br>Allocation |
|--------------------------------|--------------------------------|-------------------------|
| Short Term Rating Distribution |                                |                         |
| A-I+                           | \$0.00                         | 0.00%                   |
| A-I                            |                                |                         |
| A-2                            |                                |                         |
| Total Short Term Ratings       | \$0.00                         | 0.00%                   |
| Long Term Rating Distribution  |                                |                         |
| AAA                            | \$495,153.15                   | 0.72%                   |
| AA                             | \$68,611,547.35                | 99.28%                  |
| A                              |                                |                         |
| Below A                        |                                |                         |
| Not Rated                      |                                |                         |
| Total Long Term Ratings        | \$69,106,700.50                | 100.00%                 |
| Portfolio Total                | \$69,106,700.50                | 100.00%                 |

#### Allocation by Standard and Poor's Rating