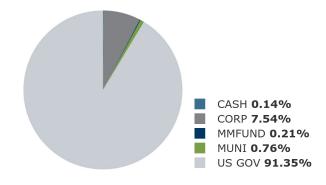

#### **Asset Allocation**

#### **Market Value Basis Security Distribution**

| Security Distribution | Jun 30, 2023<br>Ending Balance | Jun 30, 2023<br>Portfolio Allocation | Sep 30, 2023<br>Ending Balance | Sep 30, 2023<br>Portfolio Allocation | Change in<br>Allocation | Book Yield |
|-----------------------|--------------------------------|--------------------------------------|--------------------------------|--------------------------------------|-------------------------|------------|
| Cash                  | \$2,669.21                     | 0.00%                                | \$97,530.48                    | 0.14%                                | 0.14%                   | 0.00%      |
| U.S. Treasury Notes   | \$62,606,637.46                | 91.29%                               | \$63,130,612.93                | 91.35%                               | 0.06%                   | 3.56%      |
| Money Market Funds    | \$476,055.14                   | 0.69%                                | \$143,110.85                   | 0.21%                                | (0.49%)                 | 4.96%      |
| Corporate Notes       | 5,221,378.75                   | 7.61%                                | 5,208,170.29                   | 7.54%                                | (0.08%)                 | 3.07%      |
| Municipal Bonds       | 271,021.28                     | 0.40%                                | 527,275.94                     | 0.76%                                | 0.37%                   | 4.72%      |
| Portfolio Total       | \$68,577,761.84                | 100.00%                              | \$69,106,700.50                | 100.00%                              |                         | 3.53%      |