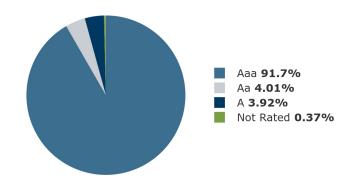

#### **Moody's Rating Distribution**

| Moody's Rating Distribution    | Sep 30, 2023<br>Ending Balance | Portfolio<br>Allocation |  |
|--------------------------------|--------------------------------|-------------------------|--|
| Short Term Rating Distribution |                                |                         |  |
| P-I                            | \$0.00                         | 0.00%                   |  |
| P-2                            |                                |                         |  |
| Total Short Term Ratings       | \$0.00                         | 0.00%                   |  |
| Long Term Rating Distribution  |                                |                         |  |
| Aaa                            | \$63,371,254.26                | 91.70%                  |  |
| Aa                             | \$2,769,909.69                 | 4.01%                   |  |
| A                              | \$2,711,024.73                 | 3.92%                   |  |
| Below A                        |                                |                         |  |
| Not Rated                      | \$254,511.82                   | 0.37%                   |  |
| Total Long Term Ratings        | \$69,106,700.50                | 100.00%                 |  |
| Portfolio Total                | \$69,106,700.50                | 100.00%                 |  |
|                                |                                |                         |  |

#### Allocation by Moody's Rating

Contra Costa Transportation Authority

Public Trust Advisors (5)