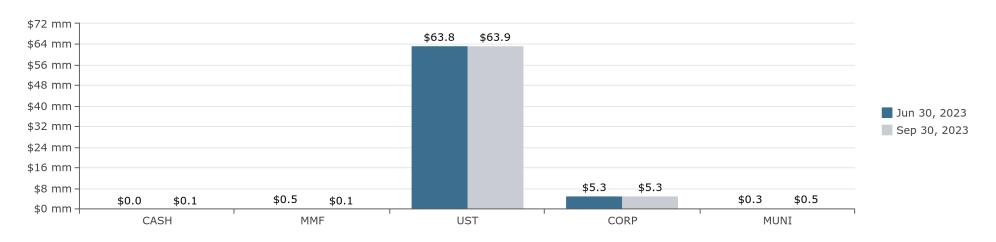

#### **Historic Cost Basis Security Distribution**

| Security Distribution | Jun 30, 2023<br>Ending Balance | Jun 30, 2023<br>Portfolio Allocation | Sep 30, 2023<br>Ending Balance | Sep 30, 2023<br>Portfolio Allocation | Change in Allocation | Book Yield |
|-----------------------|--------------------------------|--------------------------------------|--------------------------------|--------------------------------------|----------------------|------------|
| Cash                  | \$2,669.21                     | 0.00%                                | \$97,530.48                    | 0.14%                                | 0.14%                | 0.00%      |
| U.S. Treasury Notes   | \$63,771,305.32                | 91.31%                               | \$63,871,959.63                | 91.30%                               | (0.01%)              | 3.56%      |
| Money Market Funds    | \$476,055.14                   | 0.68%                                | \$143,110.85                   | 0.20%                                | (0.48%)              | 4.96%      |
| Corporate Notes       | 5,313,699.85                   | 7.61%                                | 5,313,699.85                   | 7.60%                                | (0.01%)              | 3.07%      |
| Municipal Bonds       | 273,620.70                     | 0.39%                                | 528,620.70                     | 0.76%                                | 0.36%                | 4.72%      |
| Portfolio Total       | \$69,837,350.22                | 100.00%                              | \$69,954,921.51                | 100.00%                              |                      | 3.53%      |